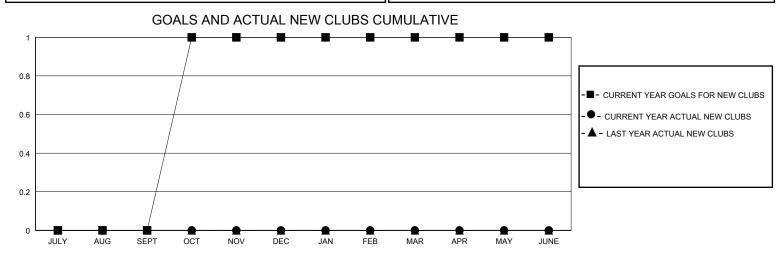

## District A 3

GMT: LOCATION ONTARIO GMT CA

| •             |               |             |               |                       |                        |                         |                                                    |  |  |
|---------------|---------------|-------------|---------------|-----------------------|------------------------|-------------------------|----------------------------------------------------|--|--|
|               | Club          | os          |               | Members               |                        |                         |                                                    |  |  |
|               | RESULTS FOR   | R 2024-2025 |               | RESULTS FOR 2024-2025 |                        |                         |                                                    |  |  |
| QUARTER       | NEW CLUB GOAL | NEW CLUBS   | DROPPED CLUBS | QUARTER MEME          | BER GROWTH NET<br>GOAL | MEMBER GROWTH<br>ACTUAL | DROPPED<br>MEMBERS ACTUAL<br>(including transfers) |  |  |
| JULY/AUG/SEPT | 0             | 0           | 0             | JULY/AUG/SEPT         | 35                     | 45                      | 42                                                 |  |  |
| OCT/NOV/DEC   | 1             | 0           | 0             | OCT/NOV/DEC           | 10                     | 26                      | 28                                                 |  |  |
| JAN/FEB/MAR   | 0             | 0           | 0             | JAN/FEB/MAR           | 50                     | 0                       | 0                                                  |  |  |
| APR/MAY/JUNE  | 0             | 0           | 0             | APR/MAY/JUNE          | 55                     | 0                       | 0                                                  |  |  |