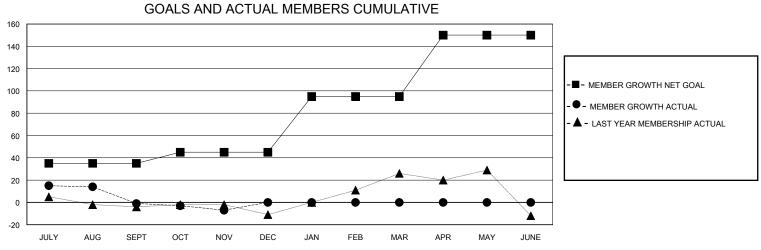

## District A 3

GMT: LOCATION ONTARIO GMT CA

| •             |               |             |               |                       |                        |                         |                                                    |  |  |
|---------------|---------------|-------------|---------------|-----------------------|------------------------|-------------------------|----------------------------------------------------|--|--|
|               | Club          | os          |               | Members               |                        |                         |                                                    |  |  |
|               | RESULTS FOR   | R 2024-2025 |               | RESULTS FOR 2024-2025 |                        |                         |                                                    |  |  |
| QUARTER       | NEW CLUB GOAL | NEW CLUBS   | DROPPED CLUBS | QUARTER MEME          | BER GROWTH NET<br>GOAL | MEMBER GROWTH<br>ACTUAL | DROPPED<br>MEMBERS ACTUAL<br>(including transfers) |  |  |
| JULY/AUG/SEPT | 0             | 0           | 0             | JULY/AUG/SEPT         | 35                     | 45                      | 42                                                 |  |  |
| OCT/NOV/DEC   | 1             | 0           | 0             | OCT/NOV/DEC           | 10                     | 26                      | 28                                                 |  |  |
| JAN/FEB/MAR   | 0             | 0           | 0             | JAN/FEB/MAR           | 50                     | 0                       | 0                                                  |  |  |
| APR/MAY/JUNE  | 0             | 0           | 0             | APR/MAY/JUNE          | 55                     | 0                       | 0                                                  |  |  |